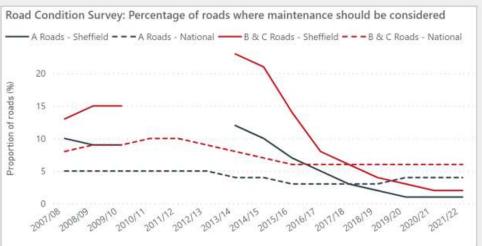

## Strong and Connected Neighbourhoods: Street and Neighbourhood Environment







## **Customer Charter Measures**

| Month<br>Metric                                                                                             | June 2023 |                | May 2023  |                | April 2023 |                | March 2023 |               | February 2023 |                  | January 2023 |                 | Dec    |
|-------------------------------------------------------------------------------------------------------------|-----------|----------------|-----------|----------------|------------|----------------|------------|---------------|---------------|------------------|--------------|-----------------|--------|
|                                                                                                             | Incidents | Result         | Incidents |