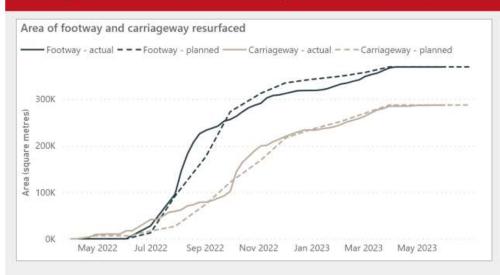

## Strong and Connected Neighbourhoods: Street and Neighbourhood Environment







## **Customer Charter Measures**

| Month<br>Metric                                                                                             | June 2023 |                | May 2023  |                | April 2023 |                | March 2023 |               | February 2023 |                  | January 2023 |                 | Dec    |
|-------------------------------------------------------------------------------------------------------------|-----------|----------------|-----------|----------------|------------|----------------|------------|---------------|---------------|------------------|--------------|-----------------|--------|
|                                                                                                             | Incidents | Result         | Incidents